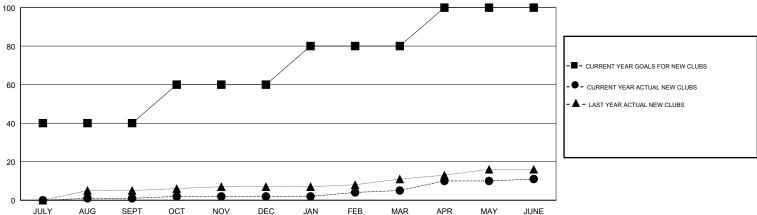

| 0             | JULY/AUG/SEPT         | 65                        | 140                     | 303                                                |
| OCT/NOV/DEC           | 20            | 1         | 2             | OCT/NOV/DEC           | 70                        | 209                     | 240                                                |
| JAN/FEB/MAR           | 20            | 3         | 1             | JAN/FEB/MAR           | 70                        | 231                     | 152                                                |
| APR/MAY/JUNE          | 20            | 6         | 0             | APR/MAY/JUNE          | 45                        | 716                     | 349                                                |

# GOALS AND ACTUAL NEW CLUBS CUMULATIVE



## GOALS AND ACTUAL MEMBERS CUMULATIVE





| DROPPED CLUBS: 3 |       |
|------------------|-------|
| DROPPED MEMBERS  |       |
| DECEASED         | 6     |
| CLUB CANCELLED   | 20    |
| OTHER            | 1,018 |
| TOTAL            | 1,044 |

| 92 CLUBS OF 118 ADDED 1 OR MORE |   |
|---------------------------------|---|
| NEW MEMBERS                     |   |
|                                 |   |
|                                 | i |
|                                 | ı |

**GENDER DISTRIBUTION** 2,032 (57.69%) MALE 1,490 (42.31%) FEMALE Women Percentage Fiscal Year Goal: 40%

CLICK HERE FOR CUMULATIVE MEMBERSHIP DATA

TOTAL FAMILY UNIT MEMBERS 0 FAMILY MEMBERS PAYING HALF DUES