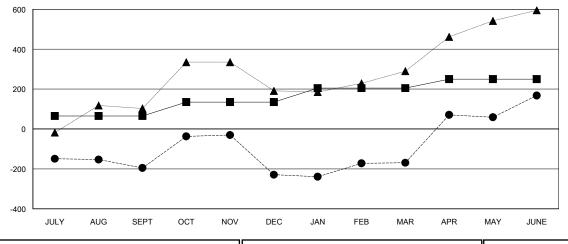

## GOALS AND ACTUAL MEMBERS CUMULATIVE

| DROPPED CLUBS: 3 |       |
|------------------|-------|
| DROPPED MEMBERS  |       |
| DECEASED         | 6     |
| CLUB CANCELLED   | 20    |
| OTHER            | 1,018 |
| TOTAL            | 1,044 |